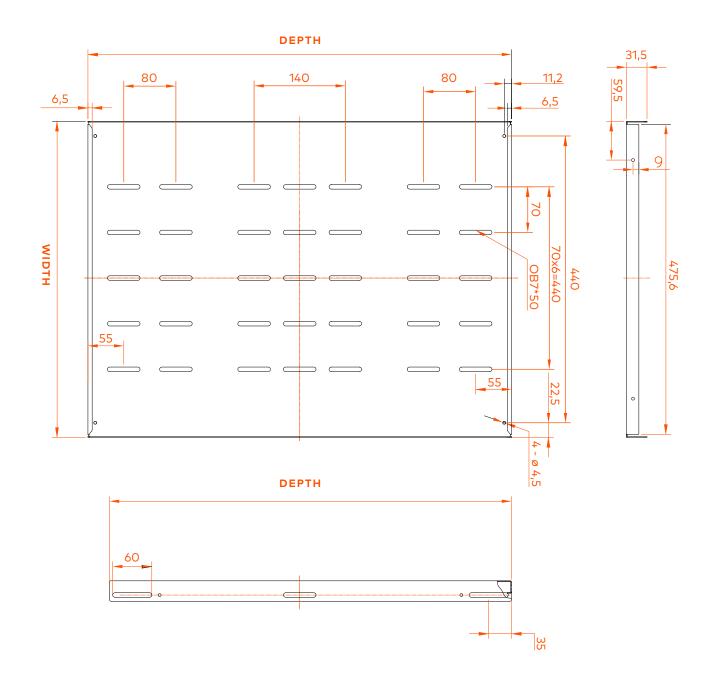

#### FEATURES

| Material                  | SPCC 1.2 Cold Rolled Steel |  |  |  |
|---------------------------|----------------------------|--|--|--|
| Width (mm)                | 485                        |  |  |  |
| Static Load Capacity (Kg) | 90<br>Black (RAL9004)      |  |  |  |
| Color                     |                            |  |  |  |
| Color                     | Black (RAL9004)            |  |  |  |