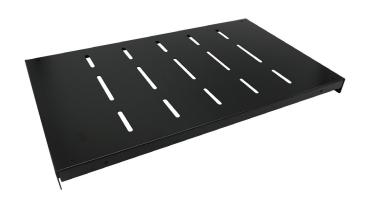

# **FIXED SHELF**

## DESCRIPTION

barpa Fixed Shelf with side fixing 4 points and it's only suitable for barpa cabinets. It has different purposes depending on your needs.

### **FEATURES**

| Material                  | SPCC 1.2 Cold Rolled Steel |  |  |
|---------------------------|----------------------------|--|--|
| Width (mm)                | 485                        |  |  |
| Static Load Capacity (Kg) | 90                         |  |  |
| Color                     | Black (RAL9004)            |  |  |