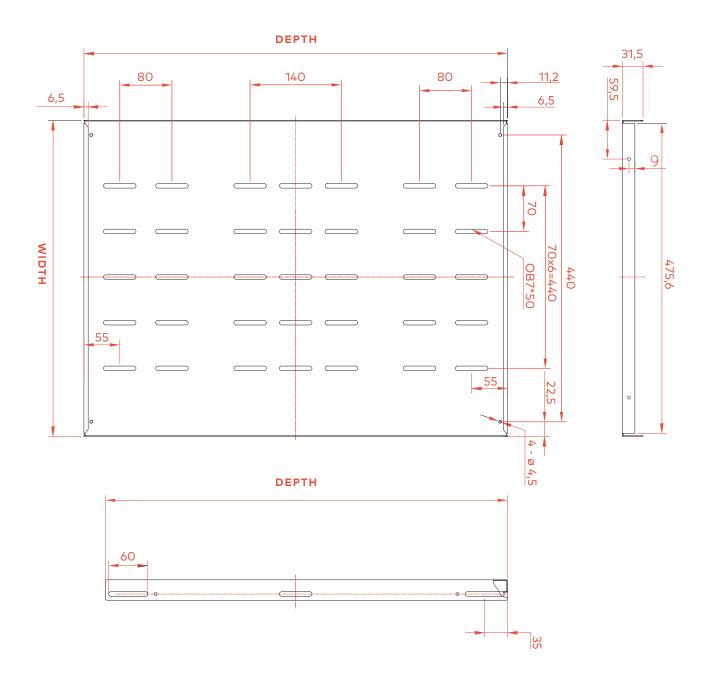

| 550          | 2,7                 | 510x55x565         | 2                | 535x280x590        | 10               |
| 82390131111 | Norma 1000mm           | 720          | 3,25                | 510x55x735         | 2                | 535x280x760        | 10               |
| 82390121109 | Cetus 800mm            | 500          | 2,7                 | 510x50x520         | 2                | 535x255x540        | 10               |
| 82390121111 | Cetus 1000mm           | 700          | 3,25                | 510x50x720         | 2                | 535x255x740        | 10               |
| 82390121112 | Norma and Cetus 1200mm | 900          | 3,75                | 510x50x920         | 2                | 535x255x940        | 10               |



# **FIXED SHELF**

## TECHNICAL DRAWING (mm)