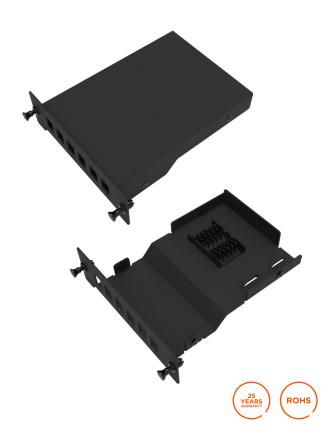

## **DESCRIPTION**

barpa's Front Plate with Splice Tray for 3 Tech Panel, provides an efficient solution for fiber optic management, supporting up to 6 SC Simplex or LC Duplex adapters. With a design that ensures a practical and organized interface, its splice tray offers optimized protection and fiber organization, ensuring maximum performance of the system.

### **SPECIFICATIONS**

| Number of ports                  |            | 6                |  |
|----------------------------------|------------|------------------|--|
| Turn of adaptars                 |            | SC Simplex       |  |
| Type of adapters –               |            | LC Duplex        |  |
| Number of Splices per Cassette - | SC Simplex | 6                |  |
|                                  | LC Duplex  | 12               |  |
| Material                         |            | SPCC Steel       |  |
| Surface                          |            | Powder Coating   |  |
| Color                            |            | Black (RAL 9005) |  |
| Dimensions (mm)                  |            | 128x140x40       |  |
| Weight (kg)                      |            | 0,38             |  |