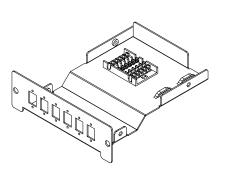

## **DESCRIPTION**

barpa's Front Plate with Splice Tray for 3 Tech Panel, provides an efficient solution for fiber optic management, supporting up to 6 SC Simplex or LC Duplex adapters. With a design that ensures a practical and organized interface, its splice tray offers optimized protection and fiber organization, ensuring maximum performance of the system.

### **SPECIFICATIONS**

| Number of ports                  |            | 6                |  |
|----------------------------------|------------|------------------|--|
| Turn of adaptars                 |            | SC Simplex       |  |
| Type of adapters –               |            | LC Duplex        |  |
| Number of Splices per Cassette - | SC Simplex | 6                |  |
|                                  | LC Duplex  | 12               |  |
| Material                         |            | SPCC Steel       |  |
| Surface                          |            | Powder Coating   |  |
| Color                            |            | Black (RAL 9005) |  |
| Dimensions (mm)                  |            | 128x140x40       |  |
| Weight (kg)                      |            | 0,38             |  |

# TECHNICAL DRAWING (mm)