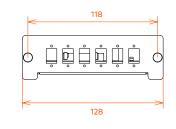

# TECHNICAL DRAWING (mm)

### **SPECIFICATIONS**

| Number of ports                  |            | 6                |  |
|----------------------------------|------------|------------------|--|
| Turn of adaptars                 |            | SC Simplex       |  |
| Type of adapters –               |            | LC Duplex        |  |
| Number of Splices per Cassette - | SC Simplex | 6                |  |
|                                  | LC Duplex  | 12               |  |
| Material                         |            | SPCC Steel       |  |
| Surface                          |            | Powder Coating   |  |
| Color                            |            | Black (RAL 9005) |  |
| Dimensions (mm)                  |            | 128x140x40       |  |
| Weight (kg)                      |            | 0,38             |  |