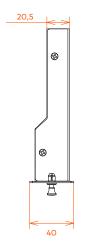

# TECHNICAL DRAWING (mm)

### **SPECIFICATIONS**

| Number of ports                  |            | 6                |  |
|----------------------------------|------------|------------------|--|
| Turn of adaptars                 |            | SC Simplex       |  |
| Type of adapters –               |            | LC Duplex        |  |
| Number of Splices per Cassette - | SC Simplex | 6                |  |
|                                  | LC Duplex  | 12               |  |
| Material                         |            | SPCC Steel       |  |
| Surface                          |            | Powder Coating   |  |
| Color                            |            | Black (RAL 9005) |  |
| Dimensions (mm)                  |            | 128x140x40       |  |
| Weight (kg)                      |            | 0,38             |  |