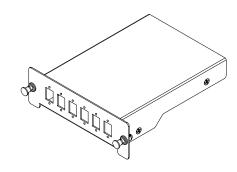

## **DESCRIPTION**

barpa's Front Plate with Splice Tray for 3 Tech Panel, provides an efficient solution for fiber optic management, supporting up to 6 SC Simplex or LC Duplex adapters. With a design that ensures a practical and organized interface, its splice tray offers optimized protection and fiber organization, ensuring maximum performance of the system.

### **SPECIFICATIONS**

| Number of ports                  |            | 6                |  |
|----------------------------------|------------|------------------|--|
| Turn of adaptars                 |            | SC Simplex       |  |
| Type of adapters –               |            | LC Duplex        |  |
| Number of Splices per Cassette - | SC Simplex | 6                |  |
|                                  | LC Duplex  | 12               |  |
| Material                         |            | SPCC Steel       |  |
| Surface                          |            | Powder Coating   |  |
| Color                            |            | Black (RAL 9005) |  |
| Dimensions (mm)                  |            | 128x140x40       |  |
| Weight (kg)                      |            | 0,38             |  |

# TECHNICAL DRAWING (mm)