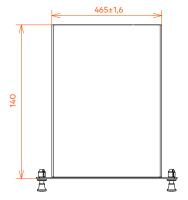

# TECHNICAL DRAWING (mm)

### **SPECIFICATIONS**

| Number of ports                  |            | 6                |  |
|----------------------------------|------------|------------------|--|
| Turn of adaptars                 |            | SC Simplex       |  |
| Type of adapters –               |            | LC Duplex        |  |
| Number of Splices per Cassette - | SC Simplex | 6                |  |
|                                  | LC Duplex  | 12               |  |
| Material                         |            | SPCC Steel       |  |
| Surface                          |            | Powder Coating   |  |
| Color                            |            | Black (RAL 9005) |  |
| Dimensions (mm)                  |            | 128x140x40       |  |
| Weight (kg)                      |            | 0,38             |  |