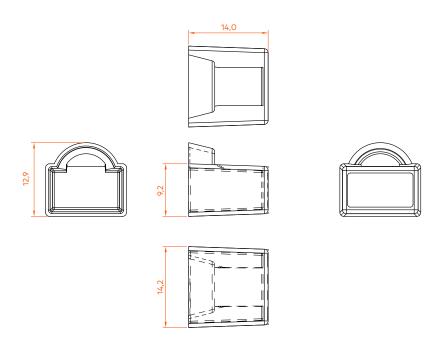

# MECHANICAL AND PHYSICAL SPECIFICATIONS

| Material        | Material PC        |  |  |  |  |
|-----------------|--------------------|--|--|--|--|
| Color           | Black (RAL 9004)   |  |  |  |  |
| Compatibility   | RJ45 Plugs         |  |  |  |  |
| Weight (kg)     | 0,0007             |  |  |  |  |
| Dimensions (mm) | 14,0 x 14,2 x 12,9 |  |  |  |  |

# TECHNICAL DRAWING (mm)