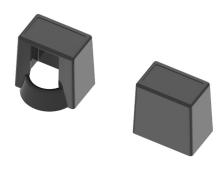

### **DESCRIPTION**

Designed to provide effective protection, the Dust Caps for RJ45 Plugs prevent dust and moisture from infiltrating, preserving the integrity and performance of the connections. With a precise and secure fit, these caps are essential in environments where RJ45 ports are temporarily unused, ensuring the longevity and reliability of the network.

# MECHANICAL AND PHYSICAL SPECIFICATIONS

| Material        | Material PC        |  |  |  |  |
|-----------------|--------------------|--|--|--|--|
| Color           | Black (RAL 9004)   |  |  |  |  |
| Compatibility   | RJ45 Plugs         |  |  |  |  |
| Weight (kg)     | 0,0007             |  |  |  |  |
| Dimensions (mm) | 14,0 x 14,2 x 12,9 |  |  |  |  |