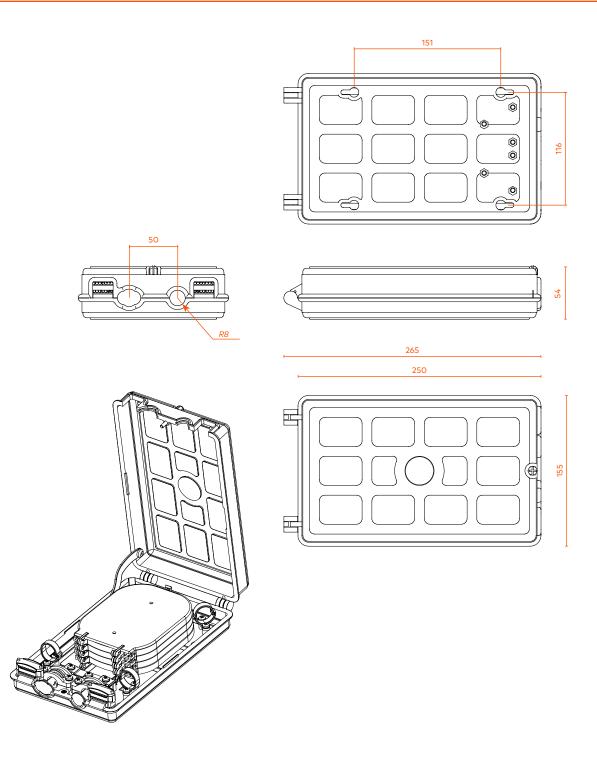

## TECHNICAL DRAWING (mm)

#### **SPECIFICATIONS**

| Material                   | ABS/PC            |  |  |  |
|----------------------------|-------------------|--|--|--|
| Color                      | Grey              |  |  |  |
| IP                         | 55                |  |  |  |
| Dimensions (mm)            | 265x155x54        |  |  |  |
| Applicable Environment     | Indoor or Outdoor |  |  |  |
| Installation               | Wall Mounting     |  |  |  |
| Operating Temperature (oC) | -40 to 85         |  |  |  |
| Weight (kg)                | 0,650             |  |  |  |
|                            |                   |  |  |  |