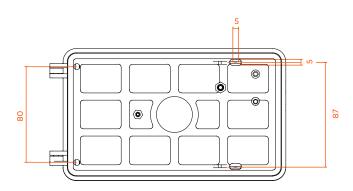

#### **SPECIFICATIONS**

| Material                   | ABS/PC            |  |  |
|----------------------------|-------------------|--|--|
| Color                      | Grey              |  |  |
| IP                         | IP 55             |  |  |
| Dimensions (mm)            | 197x110x43        |  |  |
| Applicable Environment     | Indoor or Outdoor |  |  |
| Installation               | Wall Mounting     |  |  |
| Operating Temperature (oC) | -40 to 65         |  |  |
| Weight (kg)                | 0,345             |  |  |
|                            |                   |  |  |

## TECHNICAL DRAWING (mm)