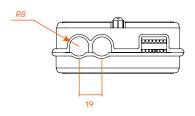

#### **SPECIFICATIONS**

| Material                   | ABS/PC            |  |  |
|----------------------------|-------------------|--|--|
| Color                      | Grey              |  |  |
| IP                         | IP 55             |  |  |
| Dimensions (mm)            | 197x110x43        |  |  |
| Applicable Environment     | Indoor or Outdoor |  |  |
| Installation               | Wall Mounting     |  |  |
| Operating Temperature (oC) | -40 to 65         |  |  |
| Weight (kg)                | 0,345             |  |  |
|                            |                   |  |  |

## TECHNICAL DRAWING (mm)