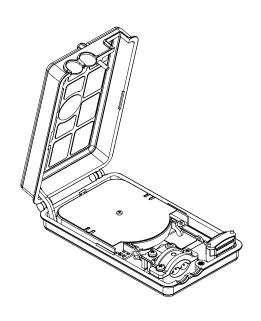

## **DESCRIPTION**

barpa Distribution Box is used in FTTH access network and accommodates 12 fibers. Suitable for inside or outside applications, with the function of mechanical splice or fusion, was designed to enlarge fiber capacity and save cost. With a waterproof, dust-proof and wet-proof design, has a total enclosed structure.

#### **ACESSORIES INCLUDED**

| One pre-installed splice cassette |  |  |
|-----------------------------------|--|--|
| 6 small cable ties                |  |  |
| 4 cage nut fixing set             |  |  |
| Screw lock                        |  |  |