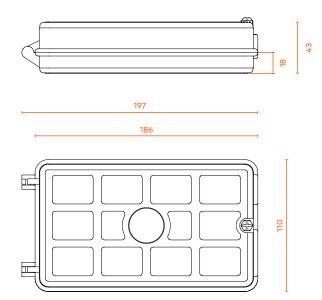

#### **SPECIFICATIONS**

| Material                   | ABS/PC            |  |  |
|----------------------------|-------------------|--|--|
| Color                      | Grey              |  |  |
| IP                         | IP 55             |  |  |
| Dimensions (mm)            | 197x110x43        |  |  |
| Applicable Environment     | Indoor or Outdoor |  |  |
| Installation               | Wall Mounting     |  |  |
| Operating Temperature (oC) | -40 to 65         |  |  |
| Weight (kg)                | 0,345             |  |  |
|                            |                   |  |  |

## TECHNICAL DRAWING (mm)