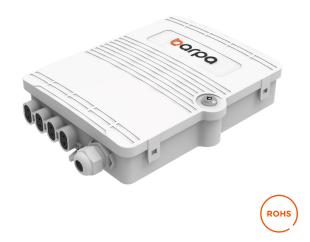

#### DESCRIPTION

barpa Distribution Box is used in FTTH access network and accomodates 8 fibers. Suitable for inside or outside applications, with the function of mechanical splice or fusion, was designed to enlarge fiber capacity and save cost. With a waterproof, dust-proof and wetproof design, with total enclosed structure, uses lock type structure for safe use.

#### SPECIFICATIONS

| Material                   | ABS                      |  |  |
|----------------------------|--------------------------|--|--|
| Color                      | White                    |  |  |
| Adapter Type               | SC Simplex and LC Duplex |  |  |
| IP                         | 65                       |  |  |
| Dimensions (mm)            | 170x235x47               |  |  |
| Applicable Environment     | Indoor or Outdoor        |  |  |
| Installation               | Wall Mounting            |  |  |
| Operating Temperature (°C) | -40 to 80                |  |  |
| Weight (kg)                | 0,450                    |  |  |
|                            |                          |  |  |