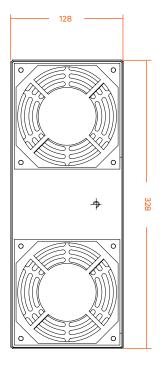

)  | 0 to +50               |  |
| Material            | SPCC Cold Rolled Steel |  |
| Color               | Black (RAL9004)        |  |
|                     |                        |  |

### LOGISTICS INFORMATION

|             |             |        |                     | Inner Box    |                  | Carton       |                  |
|-------------|-------------|--------|---------------------|--------------|------------------|--------------|------------------|
| Code        | Fan<br>(un) | Туре   | Weight Unit<br>(kg) | Size<br>(mm) | Quantity<br>(un) | Size<br>(mm) | Quantity<br>(un) |
| 82390509110 | 2           | German | 2.2                 | 360x140x60   | 1                | 370x325x305  | 10               |



# AIRFLOW FOR CRUX 1 WITH THERMOSTAT

# TECHNICAL DRAWING (mm)