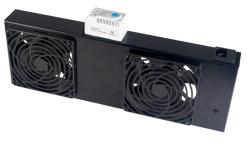

## **DESCRIPTION**

barpa Airflow for Crux 1 has 19" standard installation, only suitable for barpa cabinets. Enable ventilation and reliable operation.

## **FEATURES**

| Input (V)           | 100~231                |  |
|---------------------|------------------------|--|
| Input (Hz)          | 50                     |  |
| Fan Dimensions (mm) | 120x120x38mm           |  |
| Cable Length (m)    | 1.9                    |  |
| Setting Range (°C)  | 0 to +50               |  |
| Material            | SPCC Cold Rolled Steel |  |
| Color               | Black (RAL9004)        |  |
|                     |                        |  |