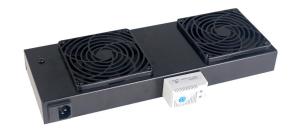

## **DESCRIPTION**

barpa Airflow for Crux 1 has 19" standard installation, only suitable for barpa cabinets. Enable ventilation and reliable operation.

## **FEATURES**

| Input (V)           | 100~231                |  |
|---------------------|------------------------|--|
| Input (Hz)          | 50                     |  |
| Fan Dimensions (mm) | 120x120x38mm           |  |
| Cable Length (m)    | 1.9                    |  |
| Setting Range (°C)  | 0 to +50               |  |
| Material            | SPCC Cold Rolled Steel |  |
| Color               | Black (RAL9004)        |  |
|                     |                        |  |