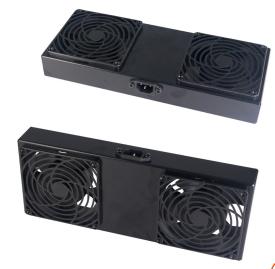

## DESCRIPTION

barpa Airflow for Crux 1 has 19" standard installation, only suitable for barpa cabinets. Enable ventilation and reliable operation.

## **FEATURES**

| Input (V)           | 100~231                |  |  |  |
|---------------------|------------------------|--|--|--|
| Input (Hz)          | 50                     |  |  |  |
| Fan Dimensions (mm) | 120x120x38mm           |  |  |  |
| Cable Length (m)    | 1.9                    |  |  |  |
| Setting Range (°C)  | 0 to +50               |  |  |  |
| Material            | SPCC Cold Rolled Steel |  |  |  |
| Color               | Black (RAL9004)        |  |  |  |
|                     |                        |  |  |  |