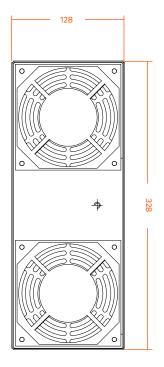

# TECHNICAL DRAWING (mm)

## **FEATURES**

| Input (V)           | 100~231                |  |  |  |
|---------------------|------------------------|--|--|--|
| Input (Hz)          | 50                     |  |  |  |
| Fan Dimensions (mm) | 120x120x38mm           |  |  |  |
| Cable Length (m)    | 1.9                    |  |  |  |
| Setting Range (°C)  | 0 to +50               |  |  |  |
| Material            | SPCC Cold Rolled Steel |  |  |  |
| Color               | Black (RAL9004)        |  |  |  |
|                     |                        |  |  |  |