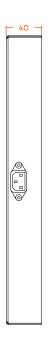

# TECHNICAL DRAWING (mm)

## **FEATURES**

| Input (V)           | 100~231                |  |  |  |
|---------------------|------------------------|--|--|--|
| Input (Hz)          | 50                     |  |  |  |
| Fan Dimensions (mm) | 120x120x38mm           |  |  |  |
| Cable Length (m)    | 1.9                    |  |  |  |
| Setting Range (°C)  | 0 to +50               |  |  |  |
| Material            | SPCC Cold Rolled Steel |  |  |  |
| Color               | Black (RAL9004)        |  |  |  |
|                     |                        |  |  |  |