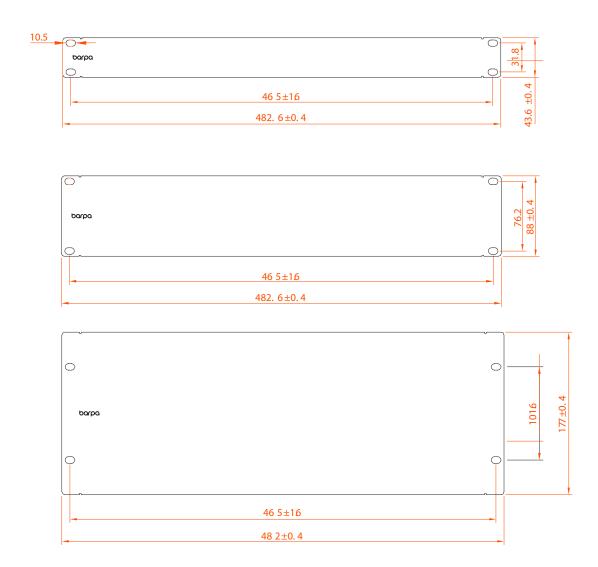

# TECHNICAL DRAWING (mm)

### **ORDER INFORMATION**

|             |   |                   |                     | Inner Box    |                  | Carton       |                  |
|-------------|---|-------------------|---------------------|--------------|------------------|--------------|------------------|
| Code        | U | Size Unit<br>(mm) | Weight Unit<br>(kg) | Size<br>(mm) | Quantity<br>(un) | Size<br>(mm) | Quantity<br>(un) |
| 82390241100 | 1 | 482x44            | 0.5                 | 510x65x30    | 2                |              | 100              |
| 82390241200 | 2 | 482x88            | 0.9                 | 510x113x30   | 2                | 520x300x230  | 60               |
| 82390241400 | 4 | 482x177           | 0.85                | 510x195x30   | 2                | -            | 30               |