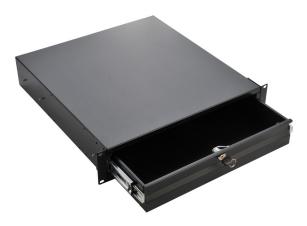

#### DESCRIPTION

barpa Drawer it's suitable for barpa cabinets. You can keep in your cabinet whatever you want in a secure way. Sliding Shelf can elongate to 450mm.