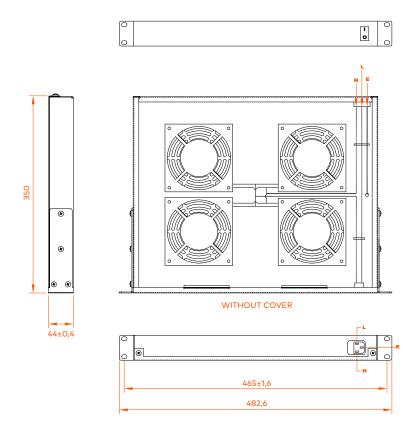

| 4,38         |                  |              |                  |    |
| 82390508210   | 4    | UK                  | 5,25         |                  |              |                  |    |
| 82390508110   | 4    | German              | 5,25         |                  |              |                  |    |



**1U FAN UNIT** 

# TECHNICAL DRAWING (mm)

#### 2 FANS



# 3 FANS



This document is authored and owned by barpa. It is forbidden to reproduce in whole or in part without mentioning its authorship, as well as modification of its content or context. All specifications are subject to change without notice. The pictures/drawings are merely illustrative.

More information: info@barpa.eu or in www.barpa.eu



**1U FAN UNIT** 

# TECHNICAL DRAWING (mm)

#### 4 FANS