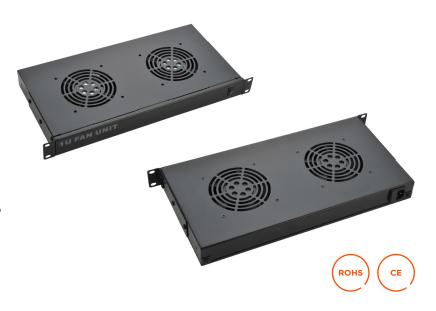

# **1U FAN UNIT**

# DESCRIPTION

barpa 1U Fan Unit has 19" standard installation, what makes it perfect for barpa cabinets. Decrease the inner temperature. To use in the middle or bottom of the cabinet.