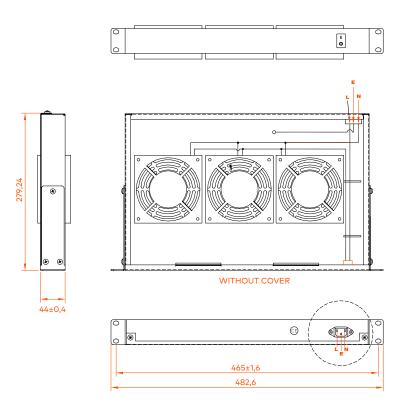

# TECHNICAL DRAWING (mm)

# 3 FANS

This document is authored and owned by barpa. It is forbidden to reproduce in whole or in part without mentioning its authorship, as well as modification of its content or context. All specifications are subject to change without notice. The pictures/drawings are merely illustrative.