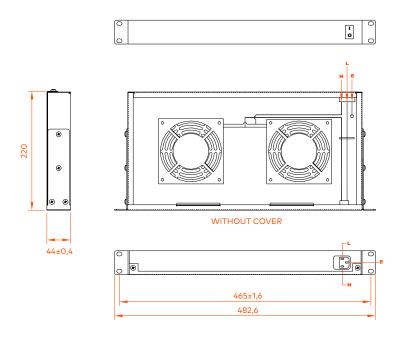

tity<br>(un) |    |
| 82390506210   | 2    | UK                  | 3,5          | 510x205x65       | 1            | 650x530x180      | 10 |
| 82390506110   | 2    | German              | 3,5          |                  |              |                  |    |
| 82390507210   | 3    | UK                  | 4,38         |                  |              |                  |    |
| 82390507110   | 3    | German              | 4,38         |                  |              |                  |    |
| 82390508210   | 4    | UK                  | 5,25         |                  |              |                  |    |
| 82390508110   | 4    | German              | 5,25         |                  |              |                  |    |



**1U FAN UNIT** 

# TECHNICAL DRAWING (mm)

#### 2 FANS



# 3 FANS



This document is authored and owned by barpa. It is forbidden to reproduce in whole or in part without mentioning its authorship, as well as modification of its content or context. All specifications are subject to change without notice. The pictures/drawings are merely illustrative.

More information: info@barpa.eu or in www.barpa.eu



**1U FAN UNIT** 

# TECHNICAL DRAWING (mm)

#### 4 FANS