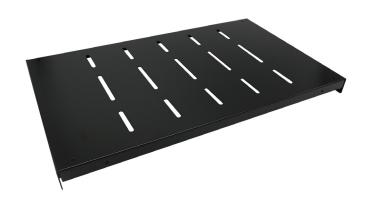

# DESCRIPTION

barpa Fixed Shelf with side fixing 4 points and it's only suitable for barpa cabinets. It has different purposes depending on your needs.

### **FEATURES**

| Material                  | SPCC 1.2 Cold Rolled Steel |  |  |
|---------------------------|----------------------------|--|--|
| Width (mm)                | 485                        |  |  |
| Static Load Capacity (Kg) | 90                         |  |  |
| Color                     | Black (RAL9004)            |  |  |