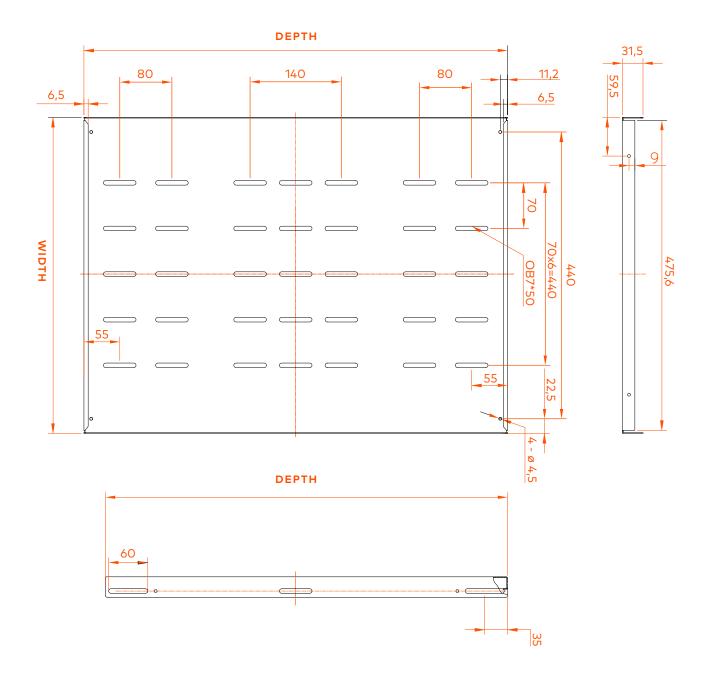

| 2,7                 | 510x55x565         | 2                | 535x280x590     | 10               |
| 82390131111 | Norma 1000mm                 | 720          | 3,25                | 510x55x735         | 2                | 535x280x760     | 10               |
| 82390121109 | Cetus 800mm                  | 500          | 2,7                 | 510x50x520         | 2                | 535x255x540     | 10               |
| 82390121111 | Cetus 1000mm                 | 700          | 3,25                | 510x50x720         | 2                | 535x255x740     | 10               |
| 82390121112 | Norma and Cetus 1200mm       | 900          | 3,75                | 510x50x920         | 2                | 535x255x940     | 10               |



# **FIXED SHELF**

# TECHNICAL DRAWING (mm)