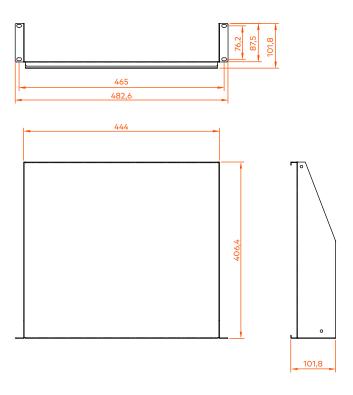

|  |  |
| Capacity (Kg) | 22                     |  |  |

### LOGISTICS INFORMATION

|             |               |                     | Inner Box    |                  | Carton       |                  |
|-------------|---------------|---------------------|--------------|------------------|--------------|------------------|
| Code        | Depth<br>(mm) | Unit Weight<br>(kg) | Size<br>(mm) | Quantity<br>(un) | Size<br>(mm) | Quantity<br>(un) |
| 82390111201 | 254           | 3                   | 530x130x275  | 2                | 680x545x295  | 10               |
| 82390111202 | 406,4         | 4,60                | 530x130x425  | 2                | 680x545x445  | 10               |



## SHELF WITHOUT HOLES 2U

## TECHNICAL DRAWING (mm)

#### 82390111201



# 82390111202