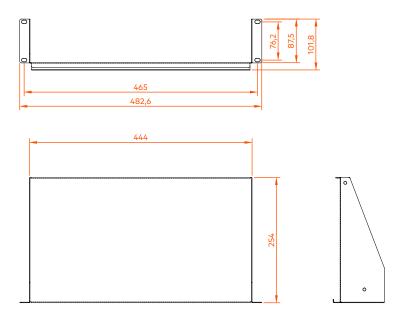

| 2                      |  |  |
| Capacity (Kg) | 22                     |  |  |

### LOGISTICS INFORMATION

|             |               |                     | Inner Box    |                  | Carton       |                  |
|-------------|---------------|---------------------|--------------|------------------|--------------|------------------|
| Code        | Depth<br>(mm) | Unit Weight<br>(kg) | Size<br>(mm) | Quantity<br>(un) | Size<br>(mm) | Quantity<br>(un) |
| 82390111201 | 254           | 3                   | 530x130x275  | 2                | 680x545x295  | 10               |
| 82390111202 | 406,4         | 4,60                | 530x130x425  | 2                | 680x545x445  | 10               |



## SHELF WITHOUT HOLES 2U

## TECHNICAL DRAWING (mm)

#### 82390111201



# 82390111202