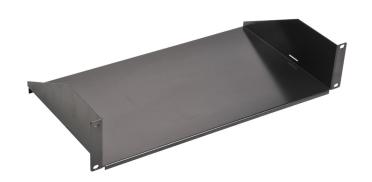

## SHELF WITHOUT HOLES 2U

### DESCRIPTION

barpa 2U Shelf Without Holes has 19" standard installation and belongs to the range of barpa shelfs. It has different purposes depending on your needs.

### **SPECIFICATIONS**

| Material      | SPCC Cold Rolled Steel |  |  |
|---------------|------------------------|--|--|
| Color         | Black (RAL9004)        |  |  |
| U             | 2                      |  |  |
| Capacity (Kg) | 22                     |  |  |