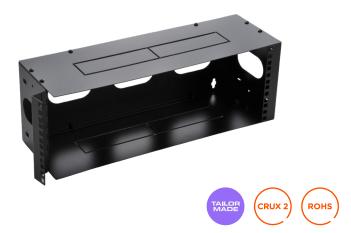

#### DESCRIPTION

Crux 2 cabinet is the wall mount bracket of the barpa range of cabinets. It's available in a range of heights and depths. The best way to get the most of this cabinet is with barpa accessories, you should get them separately. Perfect for versatile solutions as small networks, allowing to save space.

### FEATURES

| 19" standard installation         |
|-----------------------------------|
| For multiple purposes             |
| Black color                       |
| Powder painted steel construction |