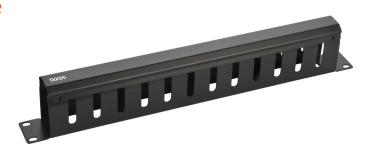

# 1U - METAL CABLE MANAGEMENT WITH COVER

### **DESCRIPTION**

barpa 1U Metal Cable Management with Cover has 19" standard installation. Help your cabinets have better organization of the cables.