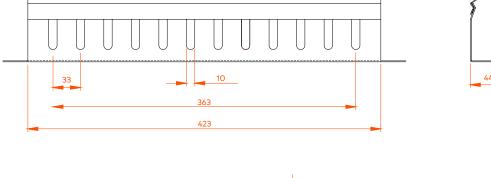

## **TECHNICAL DRAWING (mm)**

As part of our goal to achieve quality excellence, our barpa System Warranty can give you 25 years products and solution assurance of compliance with the industry performance standard comparing with the class installed. This warranty applies to network infrastructure installations that was made by an approved barpa partner using an barpa solution (end-to-end). For more informations go to our website.

### **SPECIFICATIONS**

| Color       | Black (RAL9004)                 |  |
|-------------|---------------------------------|--|
| Material    | SPCC Cold Rolled Steel 482x80mm |  |
| Dimensiones |                                 |  |