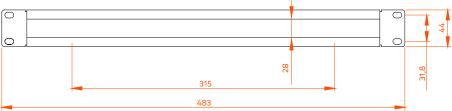

## **TECHNICAL DRAWING (mm)**

As part of our goal to achieve quality excellence, our barpa System Warranty can give you 25 years products and solution assurance of compliance with the industry performance standard comparing with the class installed. This warranty applies to network infrastructure installations that was made by an approved barpa partner using an barpa solution (end-to-end). For more informations go to our website.

### **SPECIFICATIONS**

| Color       | Black (RAL9004)                 |  |
|-------------|---------------------------------|--|
| Material    | SPCC Cold Rolled Steel 482x80mm |  |
| Dimensiones |                                 |  |