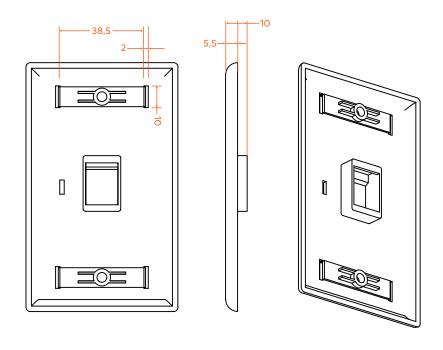

---------------|----------------|--------------------|----------------|----------------|--------------------|
| Code        | Number of Ports | EAN           | Quant.<br>(un) | Weight<br>(kg) | Dimensions<br>(mm) | Quant.<br>(un) | Weight<br>(kg) | Dimensions<br>(mm) | Quant.<br>(un) | Weight<br>(kg) | Dimensions<br>(mm) |
| 82250210001 | 1               | 5608445033505 | 1              | 0,03           | 14,0x7,0x1,0       | 10             | 0,45           | 230,0 x 90,0 x90,0 | 160            | 7,70           | 380 x 240 x 365    |
| 82250210002 | 2               | 5608445033512 | 1              | 0,03           | 14,0x7,0x1,0       | 10             | 0,45           | 230,0 x 90,0 x90,0 | 160            | 7,70           | 380 x 240 x 365    |





## TECHNICAL DRAWING (mm)

#### 1 PORT



#### 2 PORT





This document is authored and owned by barpa. It is forbidden to reproduce in whole or in part without mentioning its authorship, as well as modification of its content or context. All specifications are subject to change without notice. The pictures/drawings are merely illustrative.

More information: info@barpa.eu or in www.barpa.eu



# AMERICAN STYLE 120 FACEPLATE

#### **PACKAGING**

This images are merely illustratives. We want you to see the importance we attach to the packaging. We always work with products and materials that are easy to use.