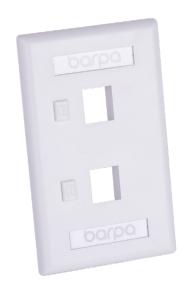

## **DESCRIPTION**

The faceplates from barpa are especially design to RJ45 Keystone Jack apllications and are compatible with all barpa UTP and STP connectors.

It is easy-to-install design and suitable for data and voice application.

## TECHNICAL CHARACTERISTICS

| Dimensions (mm) | 114x69               |
|-----------------|----------------------|
| Color           | White (RAL 9003)     |
| Material        | High Quality PC-ABS  |
| Number of ports | 1 and 2              |
| Туре            | Flat                 |
| Mount           | Vertical Flush Mount |