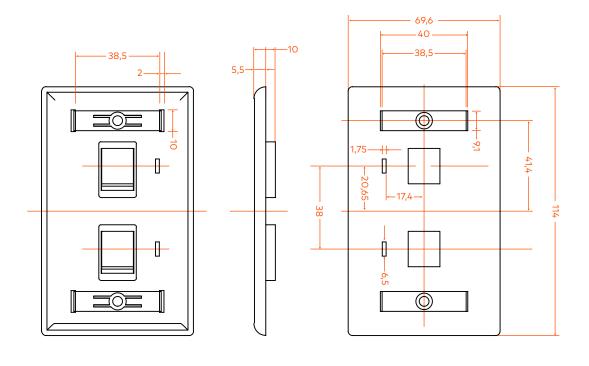

## TECHNICAL DRAWING (mm)

#### 2 PORT

This document is authored and owned by barpa. It is forbidden to reproduce in whole or in part without mentioning its authorship, as well as modification of its content or context. All specifications are subject to change without notice. The pictures/drawings are merely illustrative.