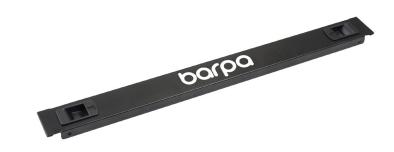

## DESCRIPTION

barpa Blank Panel Snap-In Toolless are part of the energy-saving airflow management solutions of data centers. They can minimize airflow in cabinet while providing good appearance. It has a good feature that you don't need screws, only snap-in!

### SPECIFICATIONS

| Material | SPCC Cold Rolled Steel<br>Black (RAL9004) |  |  |
|----------|-------------------------------------------|--|--|
| Color    |                                           |  |  |