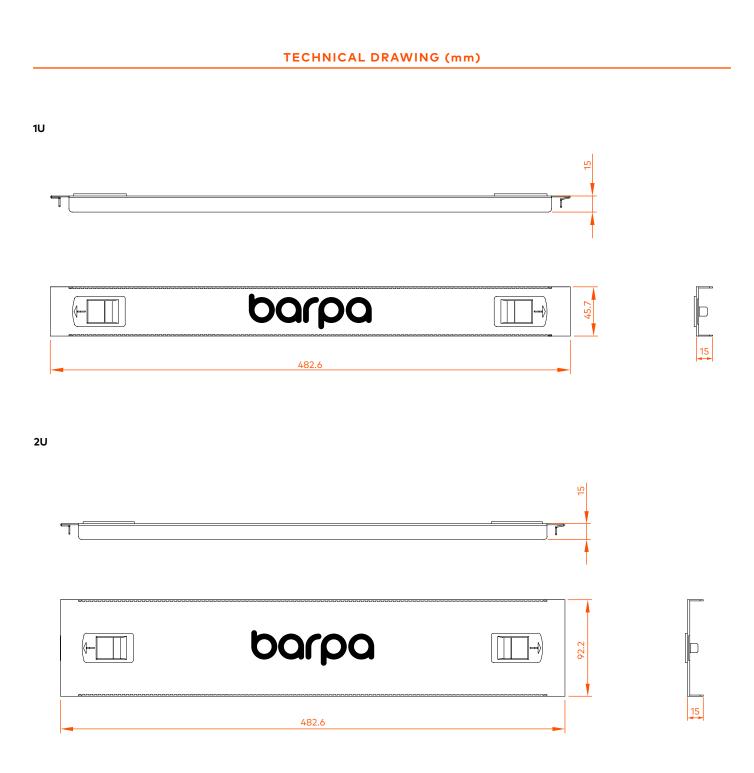

#### ORDER INFORMATION

|             | Inner Box |                  | Box       | Outer Box     |             |               |
|-------------|-----------|------------------|-----------|---------------|-------------|---------------|
| Code        | U         | Weight Unit (kg) | Size (mm) | Quantity (un) | Size (mm)   | Quantity (un) |
| 82390261100 | 1         | 0,2              | 500x45x20 | 1             | 520x300x230 | 50            |
| 82390261200 | 2         | 0,35             | 500x90x20 | 1             | 520x300x230 | 30            |