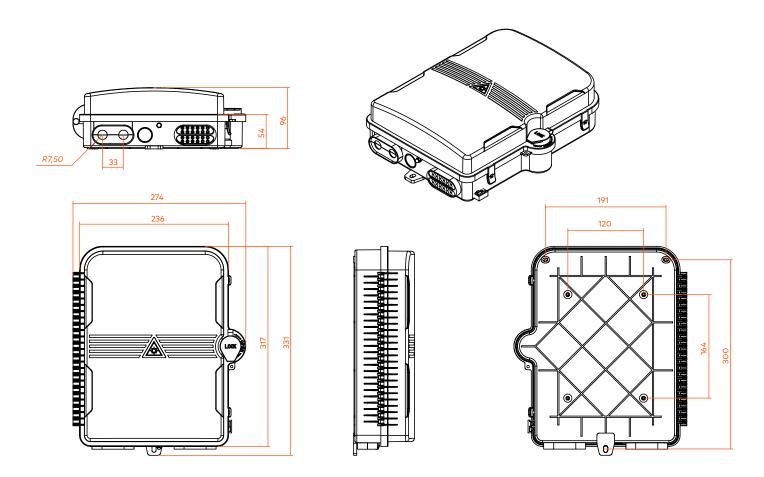

|
|                            |                              |  |  |  |

#### **ACCESSORIES INCLUDED**

| 12 small cable ties     |  |
|-------------------------|--|
| 3 cage nut fixing set   |  |
| 24 fusion splice sleeve |  |
| 1 Screw lock            |  |

### **ORDER INFORMATION**

|             |                    | Inner           | Inner Box     |                    | Outer Box     |  |
|-------------|--------------------|-----------------|---------------|--------------------|---------------|--|
| Code        | Unit Weight<br>(g) | Dimensions (mm) | Quantity (un) | Dimensions<br>(mm) | Quantity (un) |  |
| 81602030241 | 1,30               | 325x245x105     | 1             | 500x330x525        | 10            |  |



# **TERMINATION BOX FOR 24 FIBERS**

# TECHNICAL DRAWING (mm)