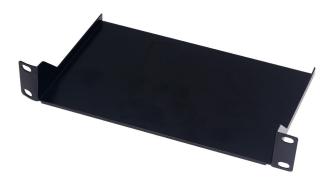

#### DESCRIPTION

barpa 1U Shelf for Crux 3 has 10" standard installation and belongs to the range of barpa shelfs. It has different purposes depending on your needs.