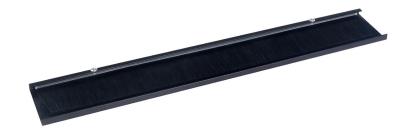

## CEILING BRUSH PANEL FOR NORMA

## **DESCRIPTION**

barpa Brush Panel it was designed to install in the celling of Norma Cabinet. Help your cabinets have better organization of the cables.

## **SPECIFICATIONS**

| Material | SPCC Cold Rolled Steel and brush |
|----------|----------------------------------|
| Color    | Black (RAL9004)                  |