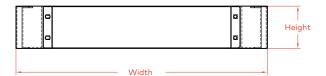

## **TECHNICAL DRAWING**

| Code        | Description                 | Width | Depth | Height |
|-------------|-----------------------------|-------|-------|--------|
| 82391001166 | Plinth for Norma 600x600mm  | 600   | 600   | 100    |
| 82391001168 | Plinth for Norma 600x800mm  | 600   | 800   | 100    |
| 82391001161 | Plinth for Norma 600x1000m  | 600   | 1000  | 100    |
| 82391001188 | Plinth for Norma 800x800mm  | 800   | 800   | 100    |
| 82391001181 | Plinth for Norma 800x1000mm | 800   | 1000  | 100    |
| 82391001182 | Plinth for Norma 800x1200mm | 800   | 1200  | 100    |
| 82391002166 | Plinth for Cetus 600x600mm  | 596   | 547   | 100    |
| 82391002168 | Plinth for Cetus 600x800mm  | 596   | 747   | 100    |
| 82391002161 | Plinth for Cetus 600x1000mm | 596   | 947   | 100    |
| 82391002162 | Plinth for Cetus 600x1200mm | 596   | 1147  | 100    |
| 82391002188 | Plinth for Cetus 800x800mm  | 796   | 747   | 100    |
| 82391002181 | Plinth for Cetus 800x1000mm | 796   | 947   | 100    |
| 82391002182 | Plinth for Cetus 800x1200mm | 796   | 1147  | 100    |