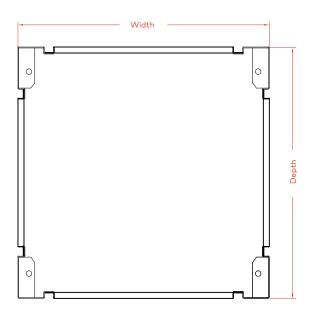

## **TECHNICAL DRAWING**

| Code        | Description                 | Width | Depth | Height |
|-------------|-----------------------------|-------|-------|--------|
| 82391001166 | Plinth for Norma 600x600mm  | 600   | 600   | 100    |
| 82391001168 | Plinth for Norma 600x800mm  | 600   | 800   | 100    |
| 82391001161 | Plinth for Norma 600x1000m  | 600   | 1000  | 100    |
| 82391001188 | Plinth for Norma 800x800mm  | 800   | 800   | 100    |
| 82391001181 | Plinth for Norma 800x1000mm | 800   | 1000  | 100    |
| 82391001182 | Plinth for Norma 800x1200mm | 800   | 1200  | 100    |
| 82391002166 | Plinth for Cetus 600x600mm  | 596   | 547   | 100    |
| 82391002168 | Plinth for Cetus 600x800mm  | 596   | 747   | 100    |
| 82391002161 | Plinth for Cetus 600x1000mm | 596   | 947   | 100    |
| 82391002162 | Plinth for Cetus 600x1200mm | 596   | 1147  | 100    |
| 82391002188 | Plinth for Cetus 800x800mm  | 796   | 747   | 100    |
| 82391002181 | Plinth for Cetus 800x1000mm | 796   | 947   | 100    |
| 82391002182 | Plinth for Cetus 800x1200mm | 796   | 1147  | 100    |