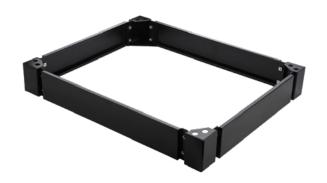

## DESCRIPTION

barpa Plinth it's only suitable for barpa cabinets. Help your cabinet to have more stability and better looking.

### **FEATURES**

| Material                  | SPCC Cold Rolled Steel |  |  |
|---------------------------|------------------------|--|--|
| Static Load Capacity (Kg) | 1000                   |  |  |
| Color                     | Black                  |  |  |