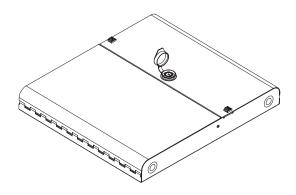

### **DESCRIPTION**

barpa Wall Distribution Box is wall mounted. Supplied with pre-configured front panel for fast and easy installation, available to SC duplex, SC simplex and ST. With a high quality material and a good dust-proof, each panel includes pre-installed splice cassettes, 2 cable glands, a stick with fiber attention, 6 small cable ties, 4 cage nut fixing set and blanks for unused ports.

#### **FEATURES**

| Material               | Cold Rolled Steel        |  |  |
|------------------------|--------------------------|--|--|
| Color                  | Light Grey               |  |  |
| IP                     | IP 55                    |  |  |
| Dimensions (mm)        | 434x383x56               |  |  |
| Applicable Environment | Indoor or Outdoor        |  |  |
| Installation           | Wall Mounting            |  |  |
| Adapter Type           | SC Simplex/Duplex and ST |  |  |