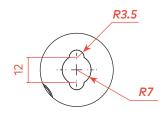

|  |  |
| 4 cage nut fixing set             |  |  |

### ORDER INFORMATION

|             |               |                  | Inner Box  |               | Carton      |               |
|-------------|---------------|------------------|------------|---------------|-------------|---------------|
| Code        | Capacity      | Unit Weight (kg) | Size (mm)  | Quantity (un) | Size (mm)   | Quantity (un) |
| 81602040200 | 12 SC Duplex  |                  |            |               |             |               |
| 81602040300 | 12 SC Simplex | 5.75             | 450x400x75 | 1             | 470x420x270 | 2             |
| 81602040400 | 12 ST         |                  |            |               |             |               |



# WALL DISTRIBUTION BOX

# TECHNICAL DRAWING (mm)