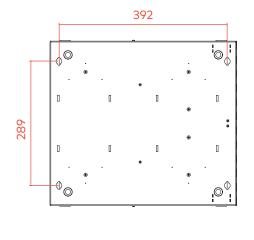

# TECHNICAL DRAWING (mm)

#### **FEATURES**

| Material               | Cold Rolled Steel        |  |  |
|------------------------|--------------------------|--|--|
| Color                  | Light Grey               |  |  |
| IP                     | IP 55                    |  |  |
| Dimensions (mm)        | 434x383x56               |  |  |
| Applicable Environment | Indoor or Outdoor        |  |  |
| Installation           | Wall Mounting            |  |  |
| Adapter Type           | SC Simplex/Duplex and ST |  |  |