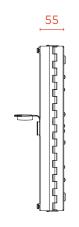

# TECHNICAL DRAWING (mm)

#### **FEATURES**

| Material               | Cold Rolled Steel        |  |  |
|------------------------|--------------------------|--|--|
| Color                  | Light Grey               |  |  |
| IP                     | IP 55                    |  |  |
| Dimensions (mm)        | 434x383x56               |  |  |
| Applicable Environment | Indoor or Outdoor        |  |  |
| Installation           | Wall Mounting            |  |  |
| Adapter Type           | SC Simplex/Duplex and ST |  |  |