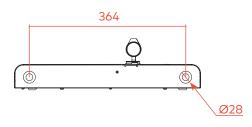

|  |  |
| 4 cage nut fixing set             |  |  |

### ORDER INFORMATION

|             |               |                  | Inner Box  |               | Carton      |               |
|-------------|---------------|------------------|------------|---------------|-------------|---------------|
| Code        | Capacity      | Unit Weight (kg) | Size (mm)  | Quantity (un) | Size (mm)   | Quantity (un) |
| 81602040200 | 12 SC Duplex  |                  |            |               |             |               |
| 81602040300 | 12 SC Simplex | 5.75             | 450x400x75 | 1             | 470x420x270 | 2             |
| 81602040400 | 12 ST         |                  |            |               |             |               |



# WALL DISTRIBUTION BOX

# TECHNICAL DRAWING (mm)