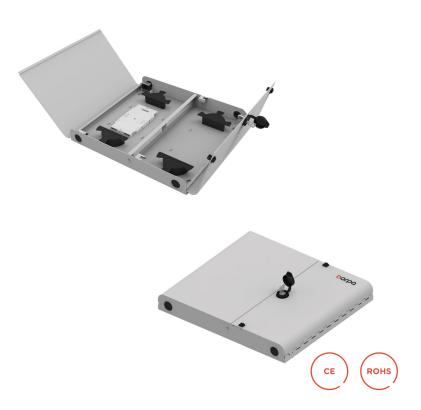

### **DESCRIPTION**

barpa Wall Distribution Box is wall mounted. Supplied with pre-configured front panel for fast and easy installation, available to SC duplex, SC simplex and ST. With a high quality material and a good dust-proof, each panel includes pre-installed splice cassettes, 2 cable glands, a stick with fiber attention, 6 small cable ties, 4 cage nut fixing set and blanks for unused ports.

#### **FEATURES**

| Material               | Cold Rolled Steel        |  |  |
|------------------------|--------------------------|--|--|
| Color                  | Light Grey               |  |  |
| IP                     | IP 55                    |  |  |
| Dimensions (mm)        | 434x383x56               |  |  |
| Applicable Environment | Indoor or Outdoor        |  |  |
| Installation           | Wall Mounting            |  |  |
| Adapter Type           | SC Simplex/Duplex and ST |  |  |

### **ACCESSORIES INCLUDED**

| One pre-installed splice cassette |  |  |
|-----------------------------------|--|--|
| 6 small cable ties                |  |  |
| Stick with fiber attention        |  |  |
| 2 cable glands                    |  |  |
| 4 cage nut fixing set             |  |  |