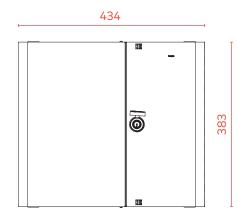

# TECHNICAL DRAWING (mm)

#### **FEATURES**

| Material               | Cold Rolled Steel        |  |  |
|------------------------|--------------------------|--|--|
| Color                  | Light Grey               |  |  |
| IP                     | IP 55                    |  |  |
| Dimensions (mm)        | 434x383x56               |  |  |
| Applicable Environment | Indoor or Outdoor        |  |  |
| Installation           | Wall Mounting            |  |  |
| Adapter Type           | SC Simplex/Duplex and ST |  |  |