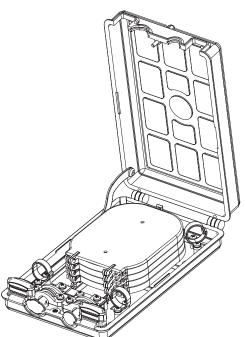

#### DESCRIPTION

barpa Distribution Box is used in FTTH access network and accomodates 24 fibers. Suitable for inside or outside applications, with the function of mechanical splice or fusion, was designed to enlarge fiber capacity and save cost. With a waterproof, dust-proof and wetproof design, has a total enclosed structure.

# ACCESSORIES INCLUDED

| 6 small cable ties    |  |  |
|-----------------------|--|--|
| Lagra put fixing act  |  |  |
| 4 cage nut fixing set |  |  |
| Screw lock            |  |  |