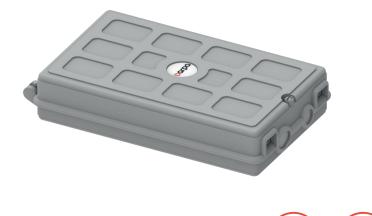

#### DESCRIPTION

barpa Distribution Box is used in FTTH access network and accomodates 24 fibers. Suitable for inside or outside applications, with the function of mechanical splice or fusion, was designed to enlarge fiber capacity and save cost. With a waterproof, dust-proof and wetproof design, has a total enclosed structure.

### FEATURES

| Material                   | ABS/PC            |  |  |
|----------------------------|-------------------|--|--|
| Color                      | Grey              |  |  |
| IP                         | 55                |  |  |
| <br>Dimensions (mm)        | 265x155x54        |  |  |
| Applicable Environment     | Indoor or Outdoor |  |  |
| Installation               | Wall Mounting     |  |  |
| Operating Temperature (°C) | -40 to 85         |  |  |
| Weight (kg)                | 0.65              |  |  |
|                            |                   |  |  |