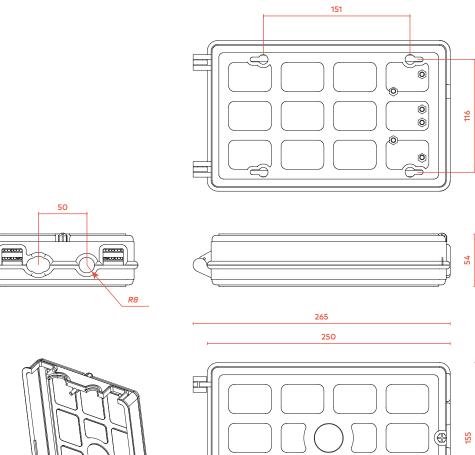

# TECHNICAL DRAWING (mm)

### FEATURES

| Material                   | ABS/PC            |  |  |
|----------------------------|-------------------|--|--|
| Color                      | Grey              |  |  |
| IP                         | 55                |  |  |
| <br>Dimensions (mm)        | 265x155x54        |  |  |
| Applicable Environment     | Indoor or Outdoor |  |  |
| Installation               | Wall Mounting     |  |  |
| Operating Temperature (°C) | -40 to 85         |  |  |
| Weight (kg)                | 0.65              |  |  |
|                            |                   |  |  |