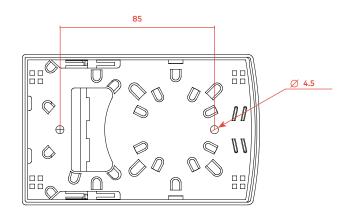

## **TECHNICAL DRAWING (mm)**

### **FEATURES**

| Material                      | ABS                      |  |  |  |
|-------------------------------|--------------------------|--|--|--|
| Color                         | White                    |  |  |  |
| Adapter Type                  | SC Simplex and LC Duplex |  |  |  |
| IP                            | IP 20                    |  |  |  |
| Dimensions (mm)               | 130x84x24                |  |  |  |
| Quantity of Splice Cassettes  | 1                        |  |  |  |
| Number of Splices per Cassete | 2                        |  |  |  |
| Weight (kg)                   | 0.09                     |  |  |  |
|                               |                          |  |  |  |