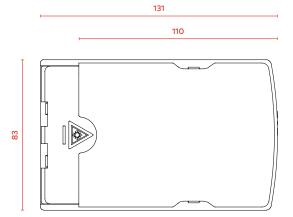

## **TECHNICAL DRAWING (mm)**

### **FEATURES**

| Material                      | ABS                      |  |  |  |
|-------------------------------|--------------------------|--|--|--|
| Color                         | White                    |  |  |  |
| Adapter Type                  | SC Simplex and LC Duplex |  |  |  |
| IP                            | IP 20                    |  |  |  |
| Dimensions (mm)               | 130x84x24                |  |  |  |
| Quantity of Splice Cassettes  | 1                        |  |  |  |
| Number of Splices per Cassete | 2                        |  |  |  |
| Weight (kg)                   | 0.09                     |  |  |  |
|                               |                          |  |  |  |