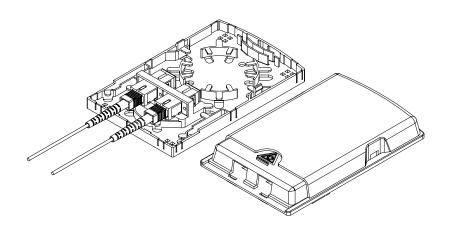

## **DESCRIPTION**

barpa Terminal Box is used in FTTH access network, CATV networks and LAN. Suitable for inside applications, with the function of mechanical splice or fusion. With a good dustproof design, fits 2 adapters with a lock structure for protection.

## **TECHNICAL DRAWING (mm)**