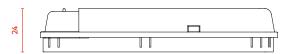

## **TECHNICAL DRAWING (mm)**

### **FEATURES**

| Material                      | ABS                      |  |  |  |
|-------------------------------|--------------------------|--|--|--|
| Color                         | White                    |  |  |  |
| Adapter Type                  | SC Simplex and LC Duplex |  |  |  |
| IP                            | IP 20                    |  |  |  |
| Dimensions (mm)               | 130x84x24                |  |  |  |
| Quantity of Splice Cassettes  | 1                        |  |  |  |
| Number of Splices per Cassete | 2                        |  |  |  |
| Weight (kg)                   | 0.09                     |  |  |  |
|                               |                          |  |  |  |