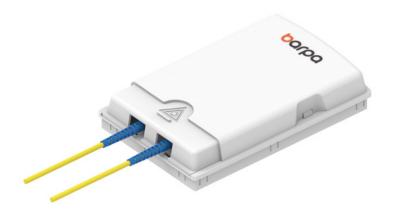

## **DESCRIPTION**

barpa Terminal Box is used in FTTH access network, CATV networks and LAN. Suitable for inside applications, with the function of mechanical splice or fusion. With a good dustproof design, fits 2 adapters with a lock structure for protection.

### **FEATURES**

| Material                      | ABS                      |  |  |  |
|-------------------------------|--------------------------|--|--|--|
| Color                         | White                    |  |  |  |
| Adapter Type                  | SC Simplex and LC Duplex |  |  |  |
| IP                            | IP 20                    |  |  |  |
| Dimensions (mm)               | 130x84x24                |  |  |  |
| Quantity of Splice Cassettes  | 1                        |  |  |  |
| Number of Splices per Cassete | 2                        |  |  |  |
| Weight (kg)                   | 0.09                     |  |  |  |
|                               |                          |  |  |  |