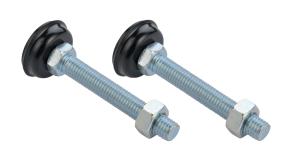

## **PRODUCT DESCRIPTION**

• This barpa Adjustable Feets are suitable for all range of floor cabinets. The static load capacity is 250Kg.

| • FEATURES                |                   |
|---------------------------|-------------------|
| Height (mm)               | 100               |
| Color                     | Black/Zinc-Plated |
| Static Load Capacity (Kg) | 250               |