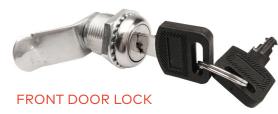

## SIDE AND FRONT DOOR LOCK

## DESCRIPTION

barpa Side and Front Door Locks it's only suitable for barpa cabinets. It helps secure your cabinet.

## ORDER INFORMATION

|             |                 |                     | Inner Box    |                  | Carton       |                  |
|-------------|-----------------|---------------------|--------------|------------------|--------------|------------------|
| Code        | Description     | Unit Weight<br>(kg) | Size<br>(mm) | Quantity<br>(un) | Size<br>(mm) | Quantity<br>(un) |
| 82390702000 | Side Lock       | 0.007               | 180x50x48 2  | F70 000 470      | 72           |                  |
| 82390701000 | Front Door Lock | 0,094               |              | 2                | 570x230x170  | 72               |