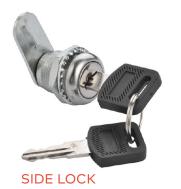

## SIDE AND FRONT DOOR LOCK

## DESCRIPTION

barpa Side and Front Door Locks it's only suitable for barpa cabinets. It helps secure your cabinet.

## ORDER INFORMATION

|             |                 |                     | Inner Box    |                  | Carton       |                  |
|-------------|-----------------|---------------------|--------------|------------------|--------------|------------------|
| Code        | Description     | Unit Weight<br>(kg) | Size<br>(mm) | Quantity<br>(un) | Size<br>(mm) | Quantity<br>(un) |
| 82390702000 | Side Lock       | 0.007               | 180x50x48 2  | F70 000 470      | 72           |                  |
| 82390701000 | Front Door Lock | 0,094               |              | 2                | 570x230x170  | 72               |