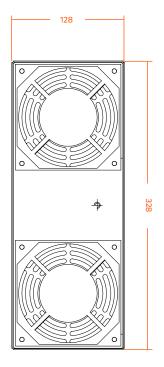

# TECHNICAL DRAWING (mm)

## **FEATURES**

| Input (V)           | 100-231                |  |  |  |
|---------------------|------------------------|--|--|--|
| Input (Hz)          | 50                     |  |  |  |
| Fan Dimensions (mm) | 120x120x38mm           |  |  |  |
| Cable Length (m)    | 1.9                    |  |  |  |
| Setting Range (°C)  | 0 to +50               |  |  |  |
| Material            | SPCC Cold Rolled Steel |  |  |  |
| Color               | Black (RAL9004)        |  |  |  |