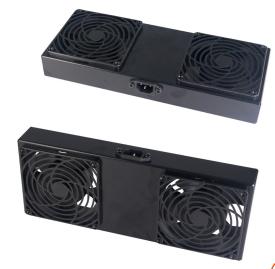

## DESCRIPTION

barpa Airflow for Crux 1 has 19" standard installation, only suitable for barpa cabinets. Enable ventilation and reliable operation.

## **FEATURES**

| Input (V)           | 100-231                |  |  |  |
|---------------------|------------------------|--|--|--|
| Input (Hz)          | 50                     |  |  |  |
| Fan Dimensions (mm) | 120x120x38mm           |  |  |  |
| Cable Length (m)    | 1.9                    |  |  |  |
| Setting Range (°C)  | 0 to +50               |  |  |  |
| Material            | SPCC Cold Rolled Steel |  |  |  |
| Color               | Black (RAL9004)        |  |  |  |