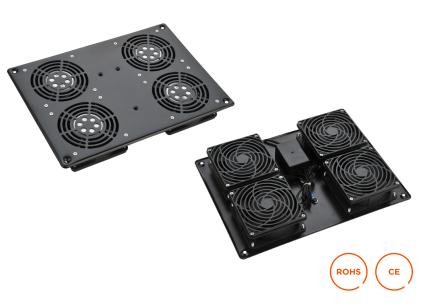

#### DESCRIPTION

barpa Fan Unit has 19" standard installation, only suitable for barpa cabinets. Enable ventilation and reliable operation.

### FEATURES

| Input (V)           | 100~231                |  |  |  |
|---------------------|------------------------|--|--|--|
| Input (Hz)          | 50                     |  |  |  |
| Fan Dimensions (mm) | 120x120x38mm           |  |  |  |
| Cable Length (m)    | 1.9                    |  |  |  |
| Setting Range (°C)  | 0 to +50               |  |  |  |
| Material            | SPCC Cold Rolled Steel |  |  |  |
| Color               | Black (RAL9004)        |  |  |  |