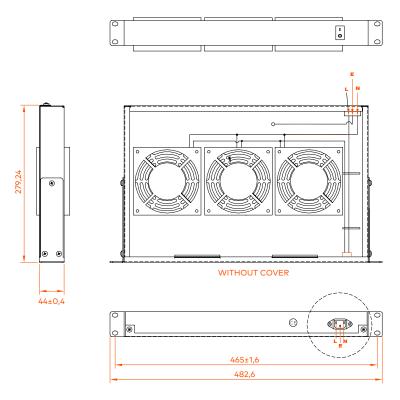

# TECHNICAL DRAWING (mm)

## 3 FANS

This document is authored and owned by barpa. It is forbidden to reproduce in whole or in part without mentioning its authorship, as well as modification of its content or context. All specifications are subject to change without notice.