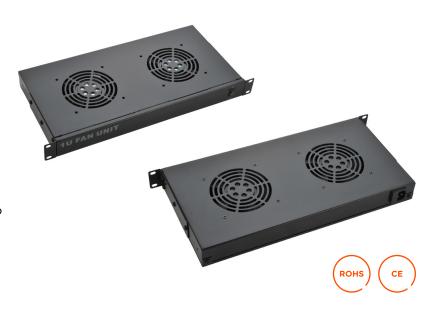

# **1U FAN UNIT**

# DESCRIPTION

barpa 1U Fan Unit has 19" standard installation, what makes it perfect for barpa cabinets. Decrease the inner temperature. To use in the middle or bottom of the cabinet.

# **FEATURES**

| Input (V)             | 100-231                |  |  |  |
|-----------------------|------------------------|--|--|--|
| Input (Hz)            | 50                     |  |  |  |
| Fan Dimensions (mm)   | 120x120x38mm           |  |  |  |
| Cable Length (m)      | 1.9                    |  |  |  |
| Work Temperature (°C) | -10 to +50             |  |  |  |
| Material              | SPCC Cold Rolled Steel |  |  |  |
| Color                 | Black (RAL9004)        |  |  |  |
|                       |                        |  |  |  |