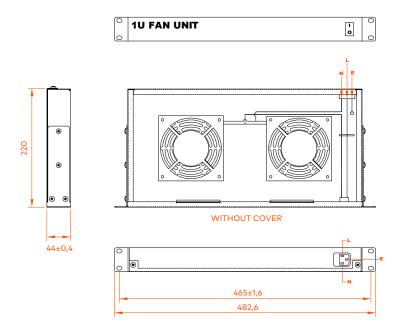

ntity<br>(un) |    |
| 82390506210   | 2    | UK                  | 3,5          | 510x205x65       | 1            | 650x530x180      | 10 |
| 82390506110   | 2    | German              | 3,5          |                  |              |                  |    |
| 82390507210   | 3    | UK                  | 4,38         |                  |              |                  |    |
| 82390507110   | 3    | German              | 4,38         |                  |              |                  |    |
| 82390508210   | 4    | UK                  | 5,25         |                  |              |                  |    |
| 82390508110   | 4    | German              | 5,25         |                  |              |                  |    |



# **1U FAN UNIT**

# TECHNICAL DRAWING (mm)

## 2 FANS



## 3 FANS



This document is authored and owned by barpa. It is forbidden to reproduce in whole or in part without mentioning its authorship, as well as modification of its content or context. All specifications are subject to change without notice.

The pictures/drawings are merely illustrative.

More information: info@barpa.eu or in www.barpa.eu



**1U FAN UNIT** 

# TECHNICAL DRAWING (mm)

## 4 FANS