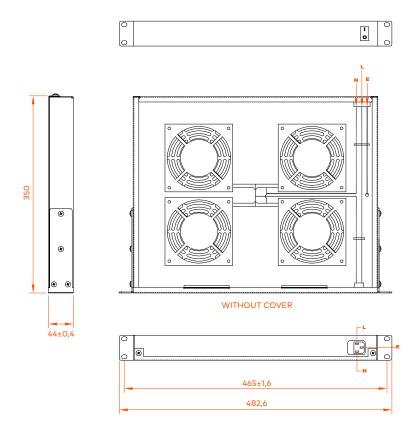

n              | 4,38         |                  |              |                  |    |
| 82390508210   | 4    | UK                  | 5,25         |                  |              |                  |    |
| 82390508110   | 4    | German              | 5,25         |                  |              |                  |    |



# **1U FAN UNIT**

# TECHNICAL DRAWING (mm)

## 2 FANS



## 3 FANS



This document is authored and owned by barpa. It is forbidden to reproduce in whole or in part without mentioning its authorship, as well as modification of its content or context. All specifications are subject to change without notice.

The pictures/drawings are merely illustrative.

More information: info@barpa.eu or in www.barpa.eu



**1U FAN UNIT** 

# TECHNICAL DRAWING (mm)

## 4 FANS