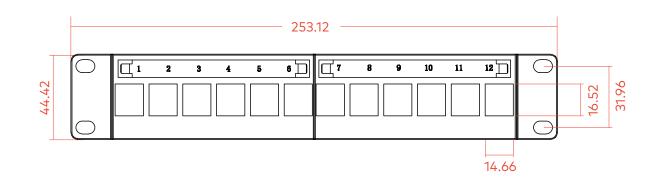

# TECHNICAL DRAWING (mm)

-217.60 —

This document is authored and owned by barpa. It is forbidden to reproduce in whole or in part without mentioning its authorship, as well as modification of its content or context. All specifications are subject to change without notice. The pictures/drawings are merely illustrative. More information: info@barpa.eu or in www.barpa.eu