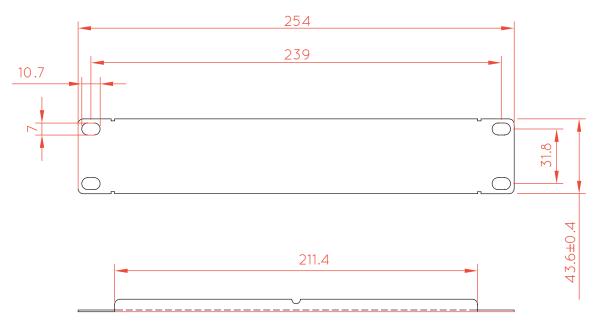

## • TECHNICAL DRAWING HORIZONTAL (mm)

This document is authored and owned by barpa. It is forbidden to reproduce in whole or in part without mentioning its authorship, as well as modification of its content or context. All specifications are subject to change without notice. The pictures/ drawings are merely illustrative. More information: info@barpa.eu or in www.barpa.eu