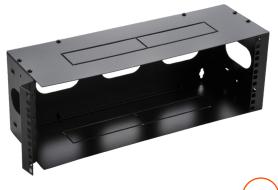

#### **DESCRIPTION**

Crux 2 cabinet is the wall mount bracket of the barpa range of cabinets. It's available in a range of heights and depths. The best way to get the most of this cabinet is with barpa accessories, you should get them separately. Perfect for versatile solutions as small networks, allowing to save space.

#### **FEATURES**

| 19" standard installation         |  |  |  |  |  |  |
|-----------------------------------|--|--|--|--|--|--|
| For multiple purposes             |  |  |  |  |  |  |
| Black color                       |  |  |  |  |  |  |
| Powder painted steel construction |  |  |  |  |  |  |