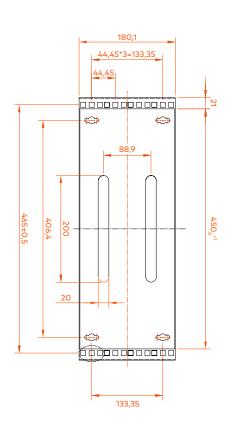

|
| 82311040600 | Crux 2 4U   | 4 |                                       |                 | 550x210x190     | 2           |
| 82311060000 | Cover 6"    | - | 2                                     |                 | 550x110x220     | 2           |
| 82311041200 | Crux 2 4U   | 4 | 1<br>2                                | 12" - 304.8 mm  | 520x210x330     | 3           |
| 82311071200 | Crux 2 7U   | 7 |                                       |                 | 520x330x320     | 5           |
| 82311120000 | Cover 12"   | - |                                       |                 | 550x110x350     | 3           |
|             |             |   | · · · · · · · · · · · · · · · · · · · |                 |                 |             |



# **RACK CRUX 2**

# TECHNICAL DRAWING (mm)













# **RACK CRUX 2**

#### **PACKAGING**

This images are merely illustratives. We want you to see the importance we attach to the packaging. We always work with products and materials that are easy to use.