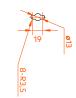

#### **FEATURES**

| 19" standard installation         |  |  |  |  |  |  |
|-----------------------------------|--|--|--|--|--|--|
| For multiple purposes             |  |  |  |  |  |  |
| Black color                       |  |  |  |  |  |  |
| Powder painted steel construction |  |  |  |  |  |  |