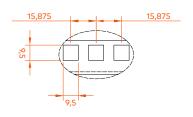

|
| 82311040600 | Crux 2 4U   | 4 |                                       |                 | 550x210x190     | 2           |
| 82311060000 | Cover 6"    | - | 2                                     |                 | 550x110x220     | 2           |
| 82311041200 | Crux 2 4U   | 4 | 1<br>2                                | 12" - 304.8 mm  | 520x210x330     | 3           |
| 82311071200 | Crux 2 7U   | 7 |                                       |                 | 520x330x320     | 5           |
| 82311120000 | Cover 12"   | - |                                       |                 | 550x110x350     | 3           |
|             |             |   | · · · · · · · · · · · · · · · · · · · |                 |                 |             |



# **RACK CRUX 2**

# TECHNICAL DRAWING (mm)













# **RACK CRUX 2**

#### **PACKAGING**

This images are merely illustratives. We want you to see the importance we attach to the packaging. We always work with products and materials that are easy to use.