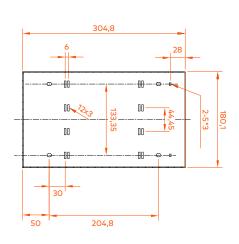

| 82311040600 | Crux 2 4U   | 4 |                                       |                 | 550x210x190     | 2           |
| 82311060000 | Cover 6"    | - | 2                                     |                 | 550x110x220     | 2           |
| 82311041200 | Crux 2 4U   | 4 | 1<br>2                                | 12" - 304.8 mm  | 520x210x330     | 3           |
| 82311071200 | Crux 2 7U   | 7 |                                       |                 | 520x330x320     | 5           |
| 82311120000 | Cover 12"   | - |                                       |                 | 550x110x350     | 3           |
|             |             |   | · · · · · · · · · · · · · · · · · · · |                 |                 |             |



# **RACK CRUX 2**

# TECHNICAL DRAWING (mm)













# **RACK CRUX 2**

#### **PACKAGING**

This images are merely illustratives. We want you to see the importance we attach to the packaging. We always work with products and materials that are easy to use.