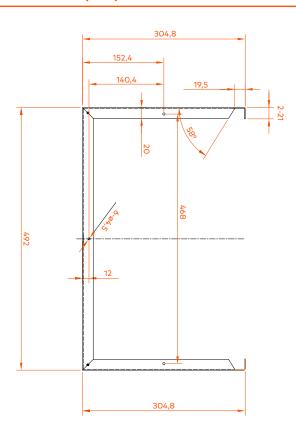

|
| 82311040600 | Crux 2 4U   | 4 |                                       |                 | 550x210x190     | 2           |
| 82311060000 | Cover 6"    | - | 2                                     |                 | 550x110x220     | 2           |
| 82311041200 | Crux 2 4U   | 4 | 1<br>2                                | 12" - 304.8 mm  | 520x210x330     | 3           |
| 82311071200 | Crux 2 7U   | 7 |                                       |                 | 520x330x320     | 5           |
| 82311120000 | Cover 12"   | - |                                       |                 | 550x110x350     | 3           |
|             |             |   | · · · · · · · · · · · · · · · · · · · |                 |                 |             |



# **RACK CRUX 2**

# TECHNICAL DRAWING (mm)













# **RACK CRUX 2**

#### **PACKAGING**

This images are merely illustratives. We want you to see the importance we attach to the packaging. We always work with products and materials that are easy to use.