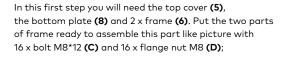

With the cable entry panel (9) and with the castors (10), assemble in the bottom plate with  $24 \times bolt M5*10$  (A);

With the cabinet in the vertical, assemble the mounting angle **(4)** with  $16 \times 12$  **(B)** in the horizontal sides of the cabinet;