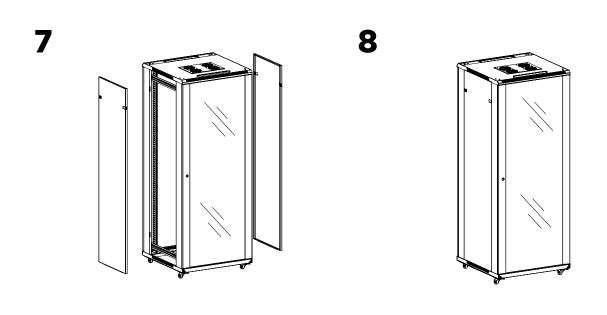

Put the side panels (2) and...

You are ready to go!

**Cautions** – To avoid any damage please ensure that is adequate space between each unit for good airflow. Take care to not exceed the  $40^{\circ}$ C –  $104^{\circ}$ F temperature.