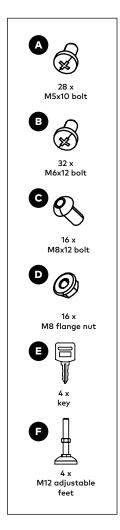

With the cable entry panel (9) and with the castors (10), assemble in the bottom plate with  $24 \times bolt M5*10$  (A);

With the cabinet in the vertical, assemble the mounting angle **(4)** with  $16 \times 12$  **(B)** in the horizontal sides of the cabinet;

Grab the 19" rails (3) in the vertical and mount with 16 x bolt M6\*12 (B);

This installation step is optional. With  $2 \times bolt M5*10$  (A) fix this accessory to the frame;

Now assemble the front door (1) and the rear door (7) you choose;