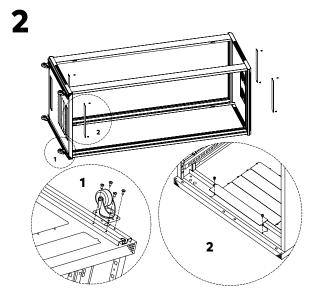

Grab the 19" rails (3) in the vertical and mount with 16 x bolt M6\*12 (B);

This installation step is optional. With  $2 \times bolt M5*10$  (A) fix this accessory to the frame;

Now assemble the front door (1) and the rear door (7) you choose;