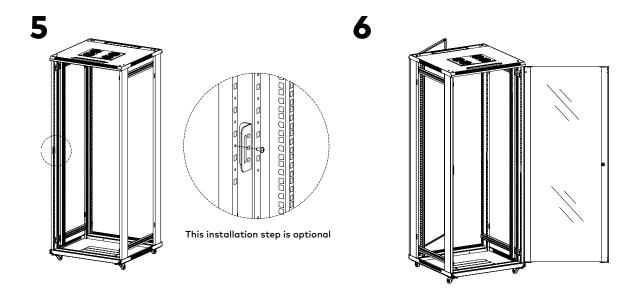

Grab the 19" rails (3) in the vertical and mount with 16 x bolt M6\*12 (B);

This installation step is optional. With  $2 \times bolt M5*10$  (A) fix this accessory to the frame;

Now assemble the front door (1) and the rear door (7) you choose;