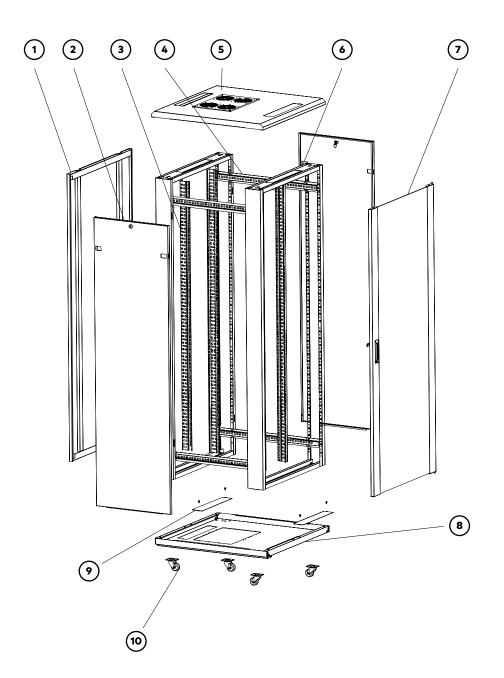

With the cable entry panel (9) and with the castors (10), assemble in the bottom plate with  $24 \times bolt M5*10$  (A);

With the cabinet in the vertical, assemble the mounting angle **(4)** with  $16 \times 12$  **(B)** in the horizontal sides of the cabinet;

Grab the 19" rails (3) in the vertical and mount with 16 x bolt M6\*12 (B);

This installation step is optional. With  $2 \times bolt M5*10$  (A) fix this accessory to the frame;

Now assemble the front door (1) and the rear door (7) you choose;

Put the side panels (2) and...

You are ready to go!

**Cautions** – To avoid any damage please ensure that is adequate space between each unit for good airflow. Take care to not exceed the  $40^{\circ}$ C –  $104^{\circ}$ F temperature.