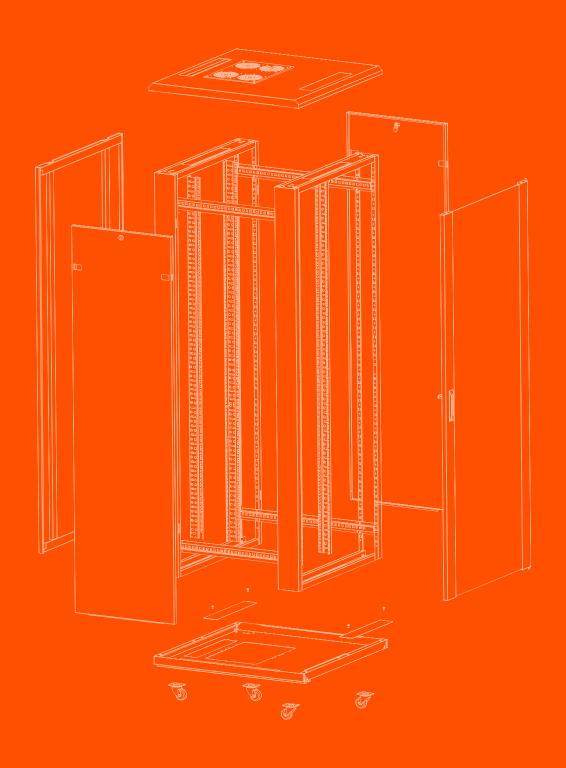

With the cable entry panel (9) and with the castors (10), assemble in the bottom plate with  $24 \times bolt M5*10$  (A);

With the cabinet in the vertical, assemble the mounting angle **(4)** with  $16 \times 12$  **(B)** in the horizontal sides of the cabinet;

Grab the 19" rails (3) in the vertical and mount with 16 x bolt M6\*12 (B);

This installation step is optional. With  $2 \times bolt M5*10$  (A) fix this accessory to the frame;

Now assemble the front door (1) and the rear door (7) you choose;

Put the side panels (2) and...

You are ready to go!

**Cautions** – To avoid any damage please ensure that is adequate space between each unit for good airflow. Take care to not exceed the  $40^{\circ}$ C –  $104^{\circ}$ F temperature.