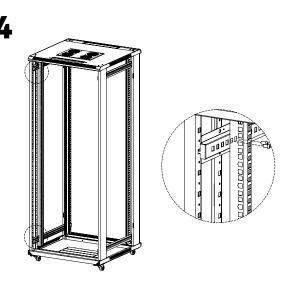

Put the side panels (2) and...

You are ready to go!

**Cautions** – To avoid any damage please ensure that is adequate space between each unit for good airflow. Take care to not exceed the  $40^{\circ}$ C –  $104^{\circ}$ F temperature.