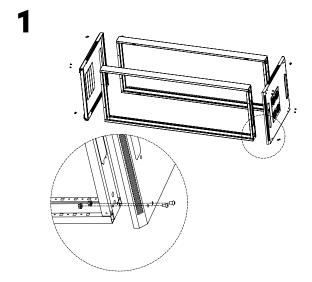

Grab the 19" rails (3) in the vertical and mount with 16 x bolt M6\*12 (B);

This installation step is optional. With  $2 \times bolt M5*10$  (A) fix this accessory to the frame;

Now assemble the front door (1) and the rear door (7) you choose;