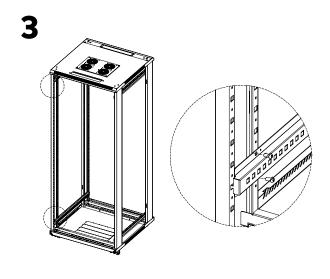

Put the side panels (2) and...

You are ready to go!

**Cautions** – To avoid any damage please ensure that is adequate space between each unit for good airflow. Take care to not exceed the  $40^{\circ}$ C –  $104^{\circ}$ F temperature.