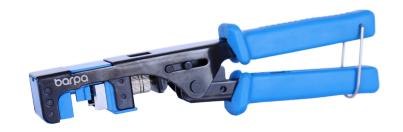

#### **DESCRIPTION**

This tool was designed specially for keystones RJ45 of  $90^{\circ}/180^{\circ}$  of barpa which it crimp and cut the 8 conductors at one time.

You can reduce in more than 85% the time of termination of one keystone.