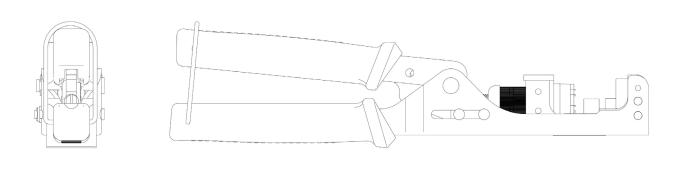

Colour   | Black and Blue |
|----------|----------------|
| Material | Steel          |

#### **MAIN BENEFITS**

| Cuts and terminations perfect and precise |  |  |
|-------------------------------------------|--|--|
| Reduce the installation time              |  |  |
| Reduce the operator fatigue               |  |  |
| In T568A or T568B                         |  |  |

#### LOGISTICS INFORMATION

| Code        | Dimensions<br>(mm) | Unit Weight<br>(kg) | Box weight<br>(kg) | Quantity in the box (un) | EAN           |
|-------------|--------------------|---------------------|--------------------|--------------------------|---------------|
| 82240601090 | 300x115            | 0,42                | 2,4                | 5                        | 5608445034274 |



## **TECHNICAL DRAWING**







# **PACKAGING**

This images are merely illustratives. We want you to see the importance we attach to the packaging. We always work with products and materials that are easy to use.