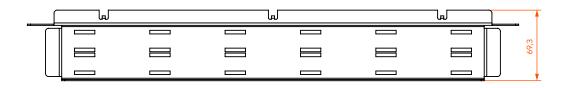

## TECHNICAL DRAWING (mm)

## **SPECIFICATIONS**

| Colour      | Black                        |  |  |
|-------------|------------------------------|--|--|
| Material    | SPCC Cold Rolled Steel 1,2mm |  |  |
| Dimmensions | 485x45mm                     |  |  |