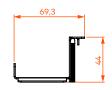

## TECHNICAL DRAWING (mm)

## **SPECIFICATIONS**

| Colour      | Black                        |  |  |
|-------------|------------------------------|--|--|
| Material    | SPCC Cold Rolled Steel 1,2mm |  |  |
| Dimmensions | 485x45mm                     |  |  |