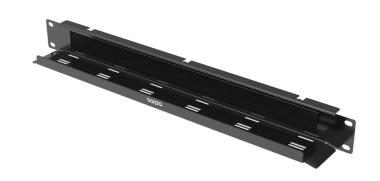

# **BRUSH PANEL FOR VELCRO TAPE 1U**

## **DESCRIPTION**

barpa 1U Brush Panel for Cable Management with Velcro Tape has 19" standard installation. Help your cabinets have better organization of the cables.