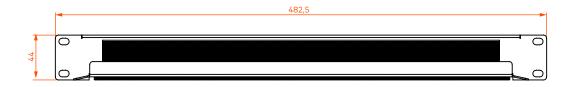

## TECHNICAL DRAWING (mm)

## **SPECIFICATIONS**

| Colour      | Black                        |  |  |
|-------------|------------------------------|--|--|
| Material    | SPCC Cold Rolled Steel 1,2mm |  |  |
| Dimmensions | 485x45mm                     |  |  |