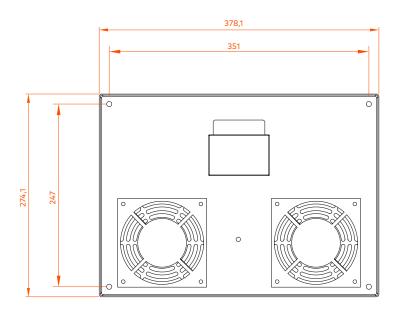

-|-------------|--------|------------------|--------------|------------------|--------------|------------------|
| Code        | Fan<br>(un) | Туре   | Weight Unit (kg) | Size<br>(mm) | Quantity<br>(un) | Size<br>(mm) | Quantity<br>(un) |
| 82390504210 | 2           | UK     | 2,4              | 395x295x75   | 1                | 645x405x305  | 10               |
| 82390504110 | 2           | German | 2,4              |              |                  |              |                  |
| 82390505210 | 4           | UK     | 3,2              |              |                  |              |                  |
| 82390505110 | 4           | German | 3,2              |              |                  |              |                  |



# FAN UNIT WITH THERMOSTAT

# TECHNICAL DRAWING (mm)