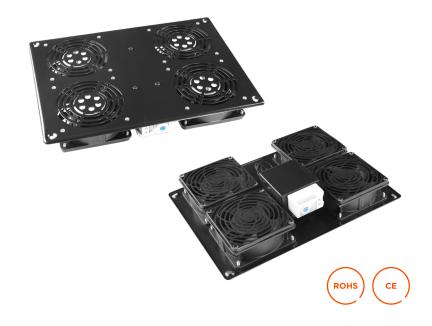

## **DESCRIPTION**

barpa Fan Unit with thermostat has 19" standard installation, only suitable for barpa cabinets. Enable ventilation and reliable operation. Thermostat can control the fans without human intervention. High Switching performance.

## **FEATURES**

| Input (V)           | 100~231                |  |  |  |  |
|---------------------|------------------------|--|--|--|--|
| Input (Hz)          | 50                     |  |  |  |  |
| Fan Dimensions (mm) | 120x120x38mm           |  |  |  |  |
| Cable Length (m)    | 1.9                    |  |  |  |  |
| Setting Range (°C)  | 0 to + 60              |  |  |  |  |
| Material            | SPCC Cold Rolled Steel |  |  |  |  |
| Color               | Black (RAL9004)        |  |  |  |  |
|                     |                        |  |  |  |  |