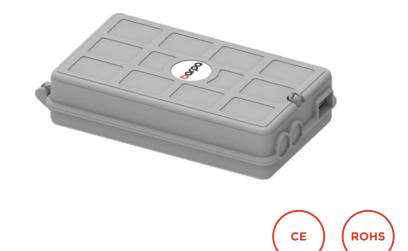

## DESCRIPTION

barpa Distribution Box is used in FTTH access network and accomodates 12 fibers.Suitable for inside or outside applications, with the function of mechanical splice or fusion, was designed to enlarge fiber capacity and save cost. With a waterproof, dust-proof and wetproof design, has a total enclosed structure.

#### FEATURES

| Material                   | ABS/PC            |  |  |  |
|----------------------------|-------------------|--|--|--|
| Color                      | or Grey           |  |  |  |
| IP                         | IP 55             |  |  |  |
| Dimensions (mm)            | 197x110x43        |  |  |  |
| Applicable Environment     | Indoor or Outdoor |  |  |  |
| Installation               | Wall Mounting     |  |  |  |
| Operating Temperature (°C) | -40 to 65         |  |  |  |
| Weight (kg)                | 0.345             |  |  |  |
|                            |                   |  |  |  |