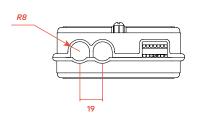

# **TECHNICAL DRAWING (mm)**

This document is authored and owned by barpa . It is forbidden to reproduce in whole or in part without mentioning its authorship , as well as modification of its content or context. All specifications are subject to change without notice. The pictures/drawings are merely illustrative. More information: info@barpa.eu or in www.barpa.eu

#### FEATURES

| Material                   | ABS/PC            |  |  |  |
|----------------------------|-------------------|--|--|--|
| Color                      | or Grey           |  |  |  |
| IP                         | IP 55             |  |  |  |
| Dimensions (mm)            | 197x110x43        |  |  |  |
| Applicable Environment     | Indoor or Outdoor |  |  |  |
| Installation               | Wall Mounting     |  |  |  |
| Operating Temperature (°C) | -40 to 65         |  |  |  |
| Weight (kg)                | 0.345             |  |  |  |
|                            |                   |  |  |  |