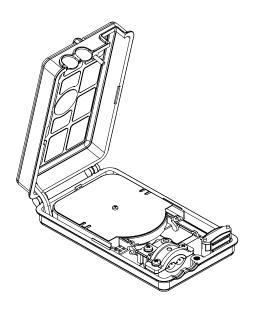

## DESCRIPTION

barpa Distribution Box is used in FTTH access network and accomodates 12 fibers.Suitable for inside or outside applications, with the function of mechanical splice or fusion, was designed to enlarge fiber capacity and save cost. With a waterproof, dust-proof and wetproof design, has a total enclosed structure.

## ACCESSORIES INCLUDED

| One pre-installed splice cassette |  |  |  |
|-----------------------------------|--|--|--|
| 6 small cable ties                |  |  |  |
| 4 cage nut fixing set             |  |  |  |
| Screw lock                        |  |  |  |
|                                   |  |  |  |