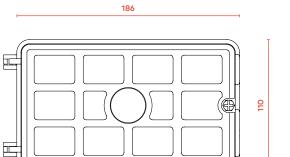

# **TECHNICAL DRAWING (mm)**

This document is authored and owned by barpa . It is forbidden to reproduce in whole or in part without mentioning its authorship , as well as modification of its content or context. All specifications are subject to change without notice. The pictures/drawings are merely illustrative. More information: info@barpa.eu or in www.barpa.eu

#### FEATURES

| Material                   | ABS/PC            |  |  |  |
|----------------------------|-------------------|--|--|--|
| Color                      | or Grey           |  |  |  |
| IP                         | IP 55             |  |  |  |
| Dimensions (mm)            | 197x110x43        |  |  |  |
| Applicable Environment     | Indoor or Outdoor |  |  |  |
| Installation               | Wall Mounting     |  |  |  |
| Operating Temperature (°C) | -40 to 65         |  |  |  |
| Weight (kg)                | 0.345             |  |  |  |
|                            |                   |  |  |  |