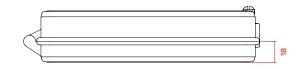

# **TECHNICAL DRAWING (mm)**

This document is authored and owned by barpa . It is forbidden to reproduce in whole or in part without mentioning its authorship , as well as modification of its content or context. All specifications are subject to change without notice. The pictures/drawings are merely illustrative. More information: info@barpa.eu or in www.barpa.eu

#### FEATURES

| Material                   | ABS/PC            |  |  |  |
|----------------------------|-------------------|--|--|--|
| Color                      | or Grey           |  |  |  |
| IP                         | IP 55             |  |  |  |
| Dimensions (mm)            | 197x110x43        |  |  |  |
| Applicable Environment     | Indoor or Outdoor |  |  |  |
| Installation               | Wall Mounting     |  |  |  |
| Operating Temperature (°C) | -40 to 65         |  |  |  |
| Weight (kg)                | 0.345             |  |  |  |
|                            |                   |  |  |  |