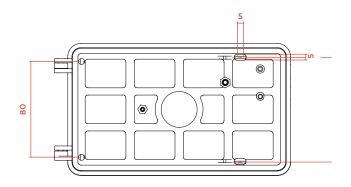

# **TECHNICAL DRAWING (mm)**

This document is authored and owned by barpa . It is forbidden to reproduce in whole or in part without mentioning its authorship , as well as modification of its content or context. All specifications are subject to change without notice. The pictures/drawings are merely illustrative. More information: info@barpa.eu or in www.barpa.eu

#### FEATURES

| Material                   | ABS/PC            |  |  |  |
|----------------------------|-------------------|--|--|--|
| Color                      | or Grey           |  |  |  |
| IP                         | IP 55             |  |  |  |
| Dimensions (mm)            | 197x110x43        |  |  |  |
| Applicable Environment     | Indoor or Outdoor |  |  |  |
| Installation               | Wall Mounting     |  |  |  |
| Operating Temperature (°C) | -40 to 65         |  |  |  |
| Weight (kg)                | 0.345             |  |  |  |
|                            |                   |  |  |  |